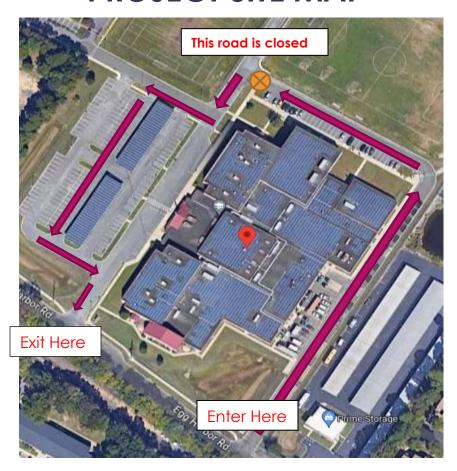

## Lindenwold High School Traffic Pattern

2024-2025 School Year

Please use the below map to navigate the drop off and pick up traffic each day at the Lindenwold High School for the 2024-2025 school year.

## High School- KEY POINTS

Traffic Safety is everyone's responsibility and we thank you for your patience!

Please use caution while waiting in line to drop off/pick up students

All traffic for pickup/dropoff at the High Schol will be inside the High School Parking Lot at the 🔘

Cars should follow the arrows on the map to enter and exit the parking lot using extreme caution for everyone's safety.

Please contact us for questions

Lindenwold High School 801 Egg Harbor Road Lindenwold, NJ 08021 (856)741-0320 www.lindenwold.k12.nj.us